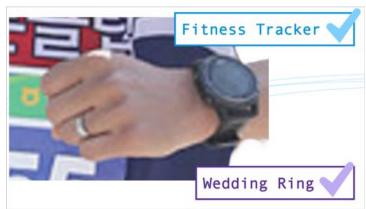

#### Granular Body-Part Analysis

Miro trains models for each of 14 body regions. Each part is <u>analyzed</u> individually & merged back to the root subject/anchor.

Example: The Hand/Wrist