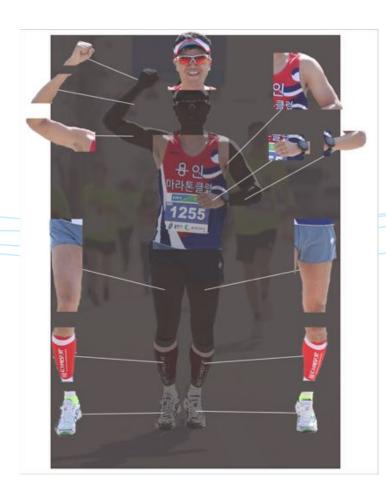

## Skeletal & Full-Body

#### Granular Body-Part Analysis

Miro trains models for each of 14 body regions. Each part is <u>analyzed</u> individually & merged back to the root subject/anchor.

Example: The Hand/Wrist