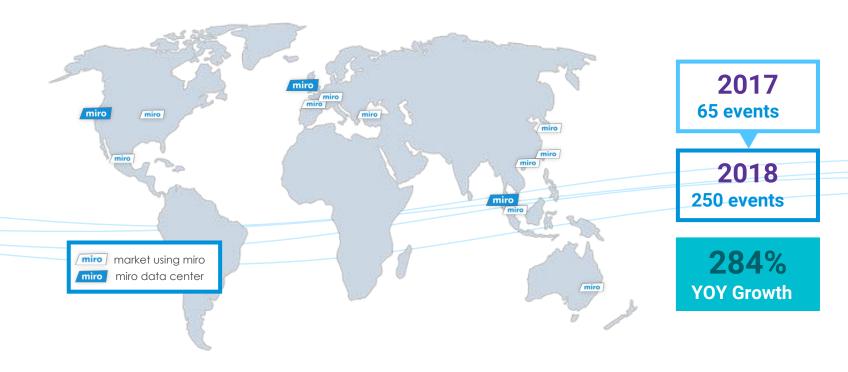

# **Traction & Revenue**

2017 Launch

**BOOTSTRAPPED** 

\$713,000

REVENUE (USD)