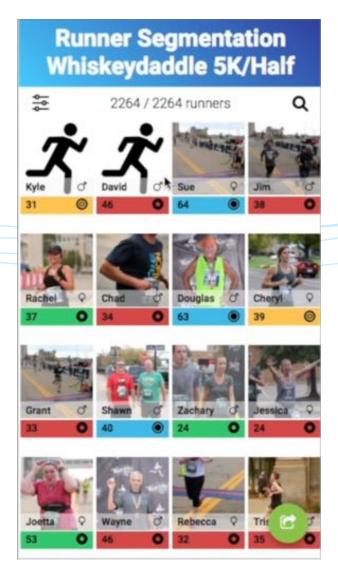

# Our Solution:

Running Event Photos/Video Marathons/5k/10k & others...

miro We built the #1 Running AI on the market

# AI for Endurance Sport

Every week, event companies pay to use mire 's API to instantly identify athletes in their photos & video.

Unique data advantages >