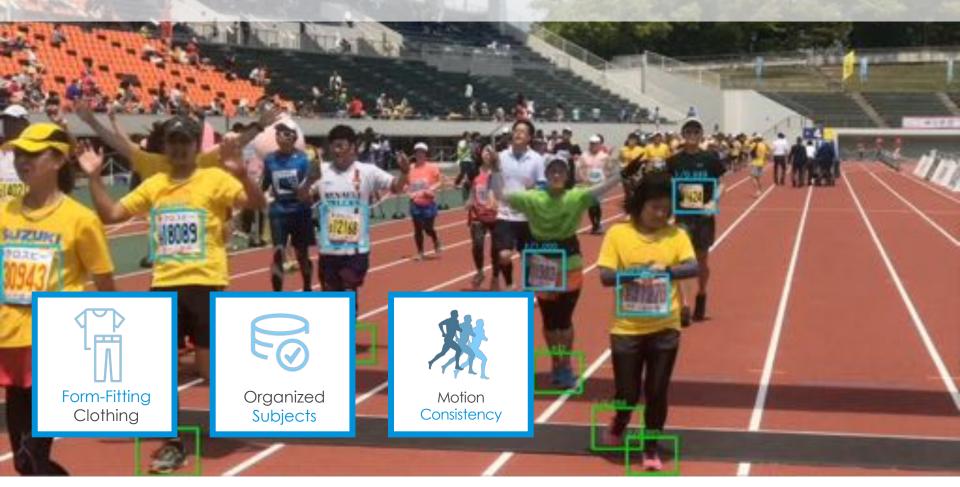

## **Data Problem**

Training Al for bodies is very difficult b/c datasets are highly variable.

Clothing Variability

Subject & Size Variability

#### Every Athlete wears a "license plate"

## Skeletal & Full-Body

#### Granular Body-Part Analysis

Miro trains models for each of 14 body regions. Each part is <u>analyzed</u> individually & merged back to the root subject/anchor.

Example: The Hand/Wrist