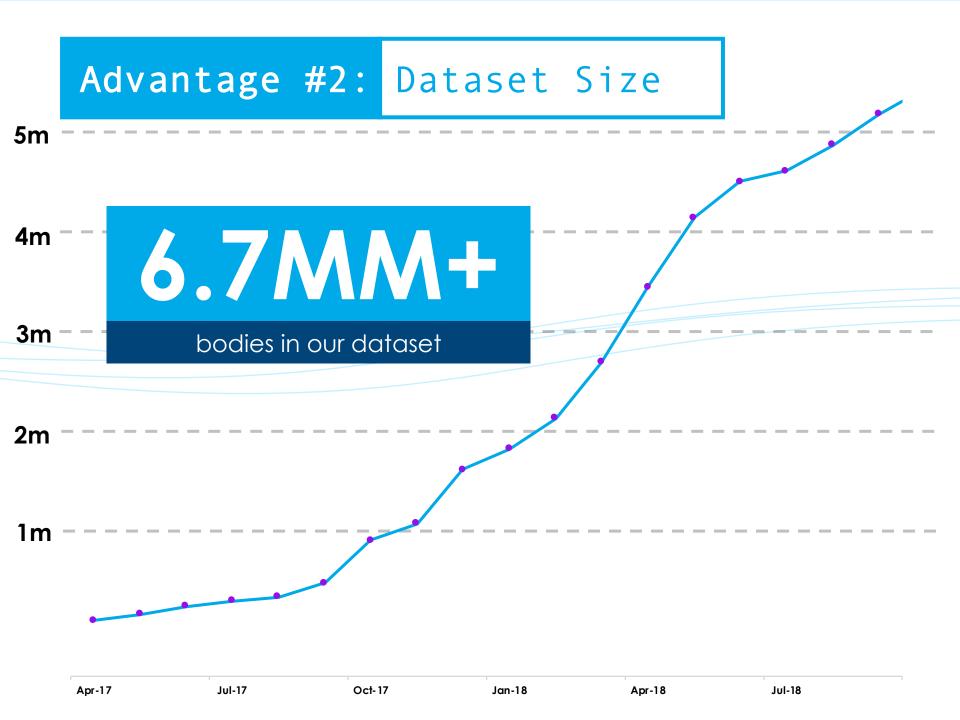

## **Data Problem**

Training Al for bodies is very difficult b/c datasets are highly variable.

Clothing Variability

Subject & Size Variability