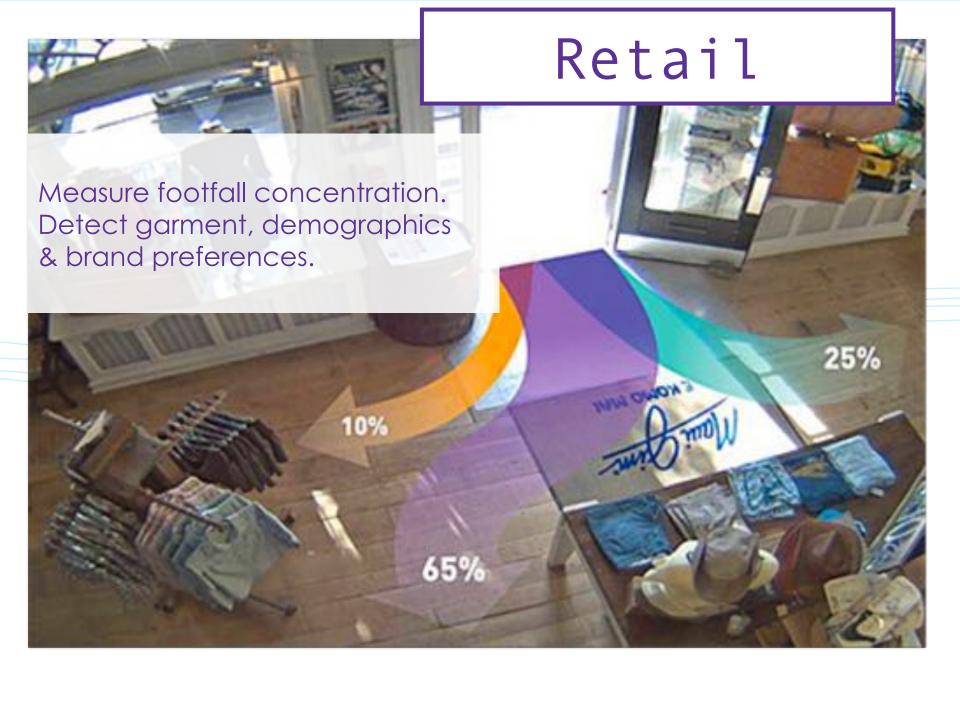

#### Custom Audiences

We want **ALL RUNNERS** in **OREGON** who are **NOT WEARING HEADPHONES**.

We want **EXPERIENCED RUNNERS** in **KOREA** who **WEAR FITNESS TRACKERS**.

We want **FEMALES AGED 25-45** in **HONG KONG** who run **WEARING NIKES**.