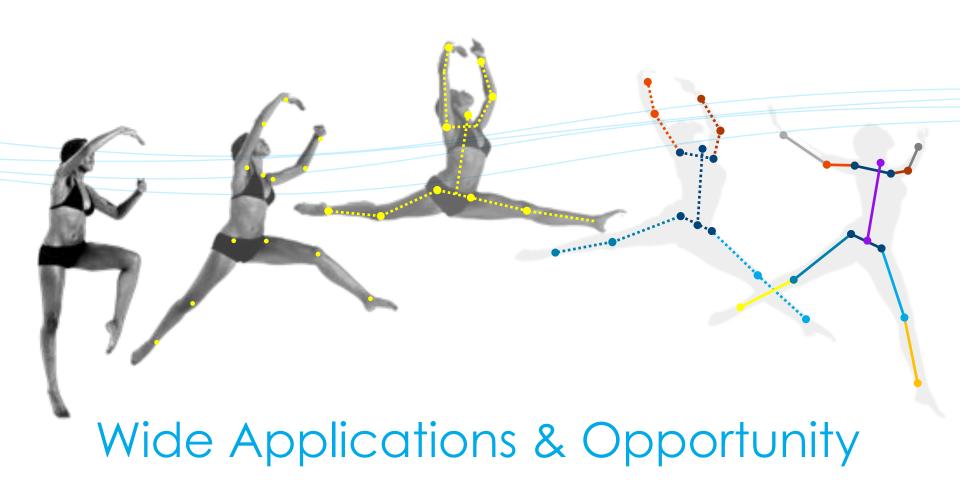

## Skeletal & Full-Body

#### Granular Body-Part Analysis

Miro trains models for each of 14 body regions. Each part is <u>analyzed</u> individually & merged back to the root subject/anchor.

Example: The Hand/Wrist